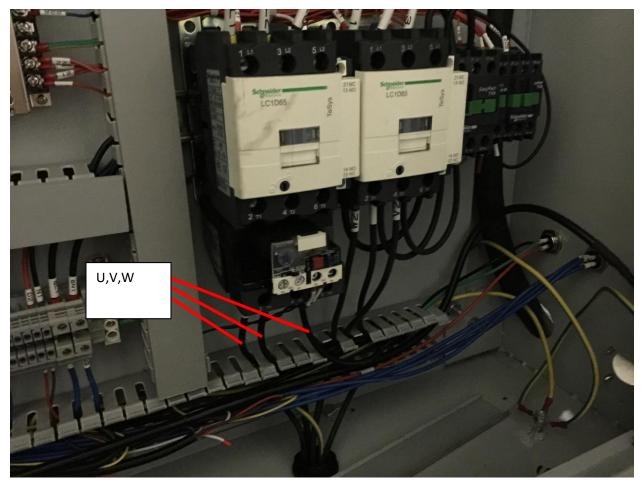

## Air chiller installation instruction

- 1. Prepare a 4 conductor wire.
- 2. For 3 of the conductors (U,V,W), connect one side to the air chiller and the other side connect to the pump like shown in the attached picture.
- 3. For remained conductor, connect it as PE to both air chiller and the pump.

To check if you install that correctly, turn on the power and if it inhale in the direction of from fan to cooling fin, it is working properly.