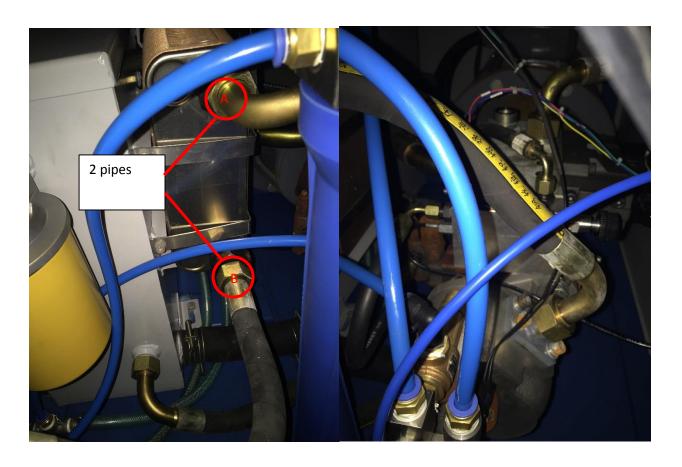

## 4. Next to connect the pipe:

Take off the 2 ends of pipes like shown in the picture below and connect them to the air chiller, A corresponds to the upper one and B corresponds to the lower one.

N116 W18395 Morse Drive, Germantown, WI 53022 USA www.avwaterjet.com