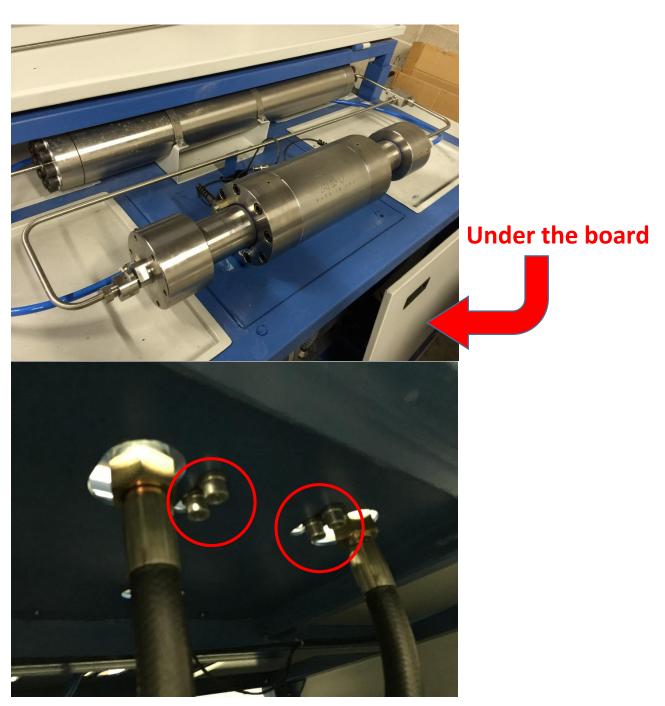

## Solution

1. Find the 4 screws under the intensifier like shown in the red circles below.

- 2. Loosen them and adjust the position of the intensifier.
- 3. Replace the new high pressure tube and tighten the 4 screws in the red circles.