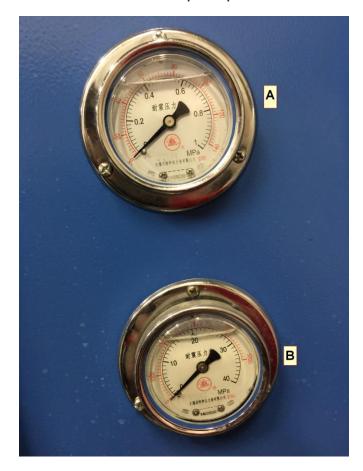

## How to Read Oil/Water Pressure Meter

Look at the 2 meters on the pump like shown below.

- For meter A, it shows the pressure of inlet water. The maximum reading of the inner circle is 1 MPa.
- For meter B, it shows the pressure of oil inside the pump. The maximum reading of the inner circle is 40 MPa. The default value of it made by manufactory is 17 MPa (2465.64 PSI).
- To calculate the pressure of outlet water, multiply the value of oil pressure by 20.
- 1 MPa≈ 145.038 PSI